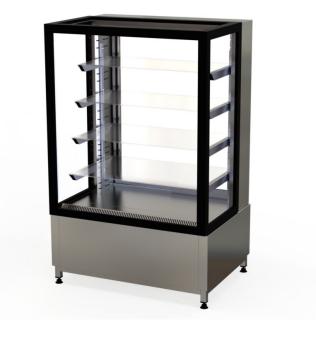

## Bakery glass display Cube 900 XL

- Product code: Cube 900 XL
- Dimensions, mm (w\*d\*h): 900\*650\*1400
- **Operating temperature:** +4 .... +8
- Degree of protection: IP44
- Refrigerant: -
- Capacity (kW): 0,4
- Frequency (Hz): 50
- Voltage (V): 220 230

- display with modern square design
- made of stainless steel
- excellent display of confectionary products due to good lighting
- electronically controlled forced air circulation
- digital adjustment of operating temperature from +4°C to +8°C (digital temperature display)
- LED lighting on the sides
- sliding back doors
- four glass shelves
- easily adjustable shelf height

## Bakery glass display Cube 900 XL

- automatic defrost system and evaporator
- double front, side and rear glass
- black edges of glass
- simple and rapid cleaning

Technical drawing, PDF-file