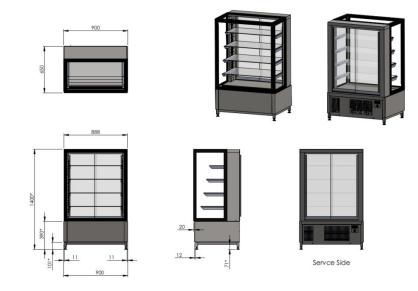

## Bakery glass display Cube 900 XL

- Product code: Cube 900 XL
- Dimensions, mm (w\*d\*h): 900\*650\*1400
- **Operating temperature:** +4 .... +8
- Degree of protection: IP44
- Refrigerant: -
- Capacity (kW): 0,4
- Frequency (Hz): 50
- Voltage (V): 220 230

- display with modern square design
- made of stainless steel
- excellent display of confectionary products due to good lighting
- electronically controlled forced air circulation
- digital adjustment of operating temperature from +4°C to +8°C (digital temperature display)
- LED lighting on the sides
- sliding back doors
- four glass shelves
- easily adjustable shelf height

## Bakery glass display Cube 900 XL

- automatic defrost system and evaporator
- double front, side and rear glass
- black edges of glass
- simple and rapid cleaning

Technical drawing, PDF-file