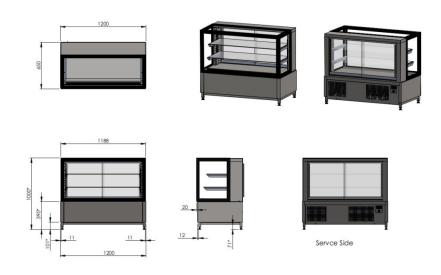

## Bakery glass display Cube 1200

• **Product code:** Cube 1200

• Dimensions, mm (w\*d\*h): 1200\*650\*1000

• Operating temperature: +4 .... +8

• Degree of protection: IP44

• Refrigerant: -

Capacity (kW): 0,4
Frequency (Hz): 50
Voltage (V): 220 - 230

Technical drawing, PDF-file