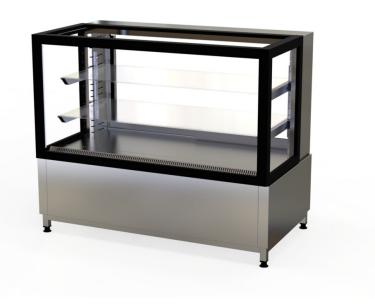

## Bakery glass display Cube 1200

• **Product code:** Cube 1200

• Dimensions, mm (w\*d\*h): 1200\*650\*1000

• Operating temperature: +4 .... +8

• Degree of protection: IP44

• Refrigerant: -

Capacity (kW): 0,4
Frequency (Hz): 50
Voltage (V): 220 - 230

- display with modern square design
- made of stainless steel
- excellent display of confectionary products due to good lighting
- electronically controlled forced air circulation
- digital adjustment of operating temperature from  $+4^{\circ}$ C to  $+8^{\circ}$ C (digital temperature display)
- LED lighting on the sides
- sliding back doors
- two glass shelves
- easily adjustable shelf height

## Bakery glass display Cube 1200

- automatic defrost system and evaporator
- double front, side and rear glass
- black edges of glass
- simple and rapid cleaning
- adjustable feet allow adjusting height in the range of 990–1030mm