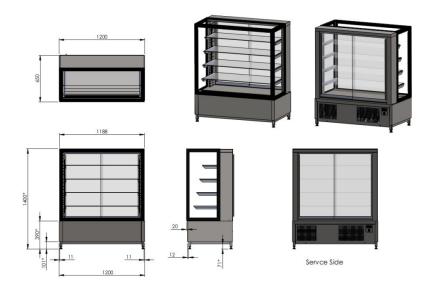

## Bakery glass display Cube 1200 XL

• Product code: Cube 1200 XL

• Dimensions, mm (w\*d\*h): 1200\*650\*1400

• Operating temperature: +4 .... +8

• Degree of protection: IP44

• Refrigerant: -

Capacity (kW): 0,4
Frequency (Hz): 50
Voltage (V): 220 - 230

- display with modern square design
- made of stainless steel
- excellent display of confectionary products due to good lighting
- electronically controlled forced air circulation
- digital adjustment of operating temperature from  $+4^{\circ}$ C to  $+8^{\circ}$ C (digital temperature display)
- LED lighting on the sides
- sliding back doors
- four glass shelves
- easily adjustable shelf height

## Bakery glass display Cube 1200 XL

- automatic defrost system and evaporator
- double front, side and rear glass
- black edges of glass
- simple and rapid cleaning

Technical drawing, PDF-file