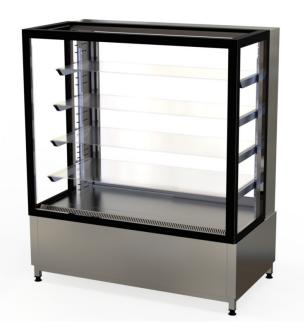

## Bakery glass display Cube 1200 XL

• Product code: Cube 1200 XL

• Dimensions, mm (w\*d\*h): 1200\*650\*1400

• Operating temperature: +4 .... +8

• Degree of protection: IP44

• Refrigerant: -

Capacity (kW): 0,4
Frequency (Hz): 50
Voltage (V): 220 - 230

- display with modern square design
- made of stainless steel
- excellent display of confectionary products due to good lighting
- electronically controlled forced air circulation
- digital adjustment of operating temperature from  $+4^{\circ}$ C to  $+8^{\circ}$ C (digital temperature display)
- LED lighting on the sides
- sliding back doors
- four glass shelves
- easily adjustable shelf height

## Bakery glass display Cube 1200 XL

- automatic defrost system and evaporator
- double front, side and rear glass
- black edges of glass
- simple and rapid cleaning

Technical drawing, PDF-file