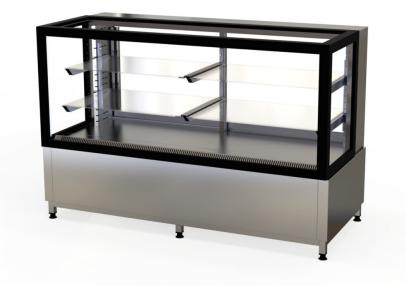

## Bakery glass display Cube 1500

- **Product code:** Cube 1500
- Dimensions, mm (w\*d\*h): 1500\*650\*1000
- **Operating temperature:** +4 .... +8
- Degree of protection: IP44
- Refrigerant: -
- Capacity (kW): 0,4
- Frequency (Hz): 50
- Voltage (V): 220 230

- display with modern square design
- made of stainless steel
- excellent display of confectionary products due to good lighting
- electronically controlled forced air circulation
- digital adjustment of operating temperature from +4°C to +8°C (digital temperature display)
- LED lighting on the sides
- sliding back doors
- two glass shelves
- easily adjustable shelf height

## Bakery glass display Cube 1500

- automatic defrost system and evaporator
- double front, side and rear glass
- black edges of glass
- simple and rapid cleaning
- adjustable feet allow adjusting height in the range of 990–1030mm