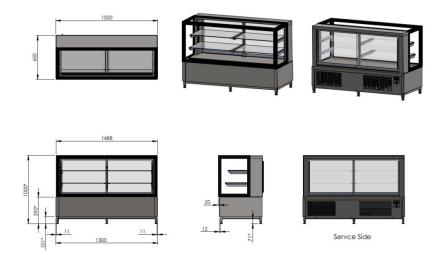

## Bakery glass display Cube 1500



- **Product code:** Cube 1500
- Dimensions, mm (w\*d\*h): 1500\*650\*1000
- **Operating temperature:** +4 .... +8
- Degree of protection: IP44
- Refrigerant: -
- Capacity (kW): 0,4
- Frequency (Hz): 50
- Voltage (V): 220 230



- display with modern square design
- made of stainless steel
- excellent display of confectionary products due to good lighting
- electronically controlled forced air circulation
- digital adjustment of operating temperature from +4°C to +8°C (digital temperature display)
- LED lighting on the sides
- sliding back doors
- two glass shelves
- easily adjustable shelf height



## Bakery glass display Cube 1500

- automatic defrost system and evaporator
- double front, side and rear glass
- black edges of glass
- simple and rapid cleaning
- adjustable feet allow adjusting height in the range of 990–1030mm

Technical drawing, PDF-file