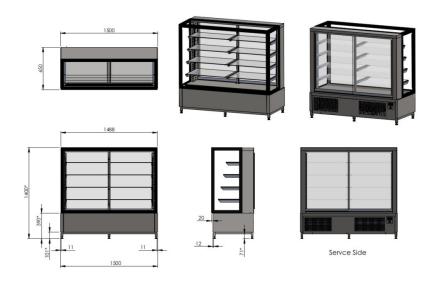

## Bakery glass display Cube 1500 XL

• Product code: Cube 1500 XL

• Dimensions, mm (w\*d\*h): 1500\*650\*1400

• Operating temperature: +4 .... +8

• Degree of protection: IP44

• Refrigerant: -

Capacity (kW): 0,4
Frequency (Hz): 50

## Bakery glass display Cube 1500 XL

- automatic defrost system and evaporator
- double front, side and rear glass
- black edges of glass
- simple and rapid cleaning

Technical drawing, PDF-file