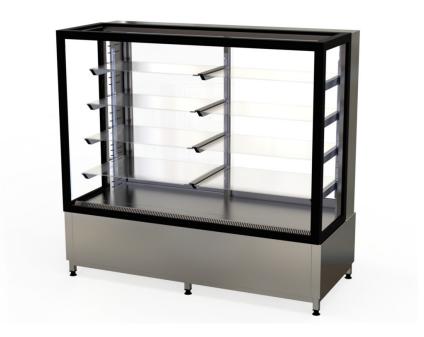

## Bakery glass display Cube 1500 XL

• Product code: Cube 1500 XL

• Dimensions, mm (w\*d\*h): 1500\*650\*1400

• Operating temperature: +4 .... +8

• Degree of protection: IP44

• Refrigerant: -

Capacity (kW): 0,4
Frequency (Hz): 50

• Voltage (V): 220 - 230

- display with modern square design
- made of stainless steel
- excellent display of confectionary products due to good lighting
- electronically controlled forced air circulation
- digital adjustment of operating temperature from  $+4^{\circ}$ C to  $+8^{\circ}$ C (digital temperature display)
- LED lighting on the sides
- sliding back doors
- four glass shelves
- easily adjustable shelf height

## Bakery glass display Cube 1500 XL

- automatic defrost system and evaporator
- double front, side and rear glass
- black edges of glass
- simple and rapid cleaning

Technical drawing, PDF-file