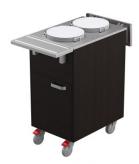

## Serving buffet with plate dispenser (heated) LJL TV

- **Product code:** LJL TV
- Dimensions, mm (w\*d\*h): 450\*620\*893
- **Operating temperature:** 0...+40
- Capacity (kW): 1,4
- Frequency (Hz): 50
- Voltage (V): 220 230

- heated plate dispenser
- for plates with max diameter 280 mm
- two plate cylinders
- easily adjustable suspension
- fold-down auxiliary surfaces
- buffet is on wheels, allowing easier transport (2 lockable wheels)
- neutral cupboard at the lower part of the buffet
- Accessories available on order:
- stainless steel socket
- kit for connecting side surfaces