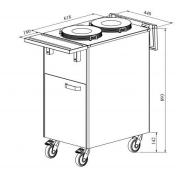

## Serving buffet with plate dispenser (heated) LJL TV



- **Product code:** LJL TV
- Dimensions, mm (w\*d\*h): 450\*620\*893
- **Operating temperature:** 0...+40
- Capacity (kW): 1,4
- Frequency (Hz): 50
- Voltage (V): 220 230



- heated plate dispenser
- for plates with max diameter 280 mm
- two plate cylinders
- easily adjustable suspension
- fold-down auxiliary surfaces
- buffet is on wheels, allowing easier transport (2 lockable wheels)
- neutral cupboard at the lower part of the buffet
- Accessories available on order:
- stainless steel socket
- kit for connecting side surfaces

Technical drawing, PDF-file