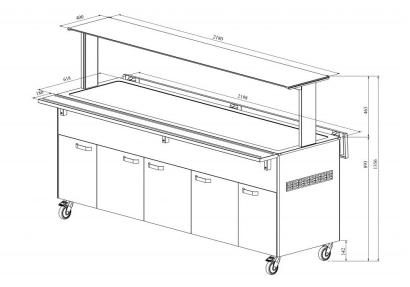

## Warm serving buffet LTV T 6GN

- **Product code:** LTV T 6GN
- Dimensions, mm (w\*d\*h): 2200\*620\*893
- **Operating temperature:** +30...+95
- Degree of protection: IP44
- Capacity (kW): 0,5
- Frequency (Hz): 50
- Voltage (V): 220 230

Technical drawing, PDF-file