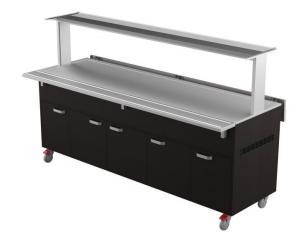

## Warm serving buffet LTV T 6GN

- **Product code:** LTV T 6GN
- Dimensions, mm (w\*d\*h): 2200\*620\*893
- **Operating temperature:** +30...+95
- Degree of protection: IP44
- Capacity (kW): 0,5
- Frequency (Hz): 50
- Voltage (V): 220 230

RESTMEC

- warm serving buffet is intended for short-term storage of foodstuffs at +30°C to +95°C
- manually adjusted operating temperature
- upper shelf with lighting, clear glass splash guard
- fold-down auxiliary surfaces
- stainless steel flat surface, fits containers GN 1/1 (6pcs)
- buffet is on wheels, allowing easier transport (2pcs lockable wheels)
- neutral cupboard at the lower part of the buffet
- illustrative image shows buffet with UTP G upper shelve
- Accessories available on order:
- various upper shelves (see the product group of upper and hand out shelves)
- stainless steel socket
- kit for connecting side surfaces