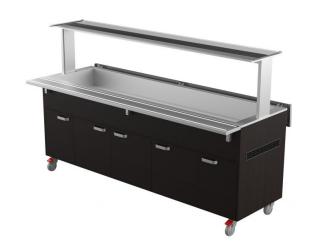

## Warm serving buffet LTV 6GN

• Product code: LTV 6GN

• Dimensions, mm (w\*d\*h): 2200\*620\*893

• Operating temperature: +30...+95

• Degree of protection: IP44

Capacity (kW): 3,3
Frequency (Hz): 50
Voltage (V): 220 - 230

- warm serving buffet is intended for short-term storage of foodstuffs at +30°C to +95°C
- manually adjusted operating temperature
- upper shelf with lighting, clear glass splash guard
- fold-down auxiliary surfaces
- basin, fits containers GN 1/1-150 (6pcs)
- buffet is on wheels, allowing easier transport (2pcs lockable wheels)
- neutral cupboard at the lower part of the buffet
- illustrative image shows buffet with UTP G upper shelve
- Accessories available on order:
- o various upper shelves (see the product group of upper and hand out shelves)
- o basin, depth 200mm
- o stainless steel socket
- o kit for connecting side surfaces