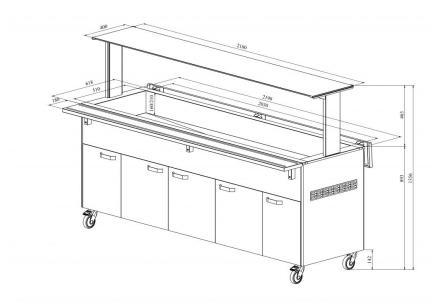

## Warm serving buffet LTV 6GN

• Product code: LTV 6GN

• Dimensions, mm (w\*d\*h): 2200\*620\*893

• Operating temperature: +30...+95

• Degree of protection: IP44

Capacity (kW): 3,3
Frequency (Hz): 50
Voltage (V): 220 - 230

Technical drawing, PDF-file

RESTMEC