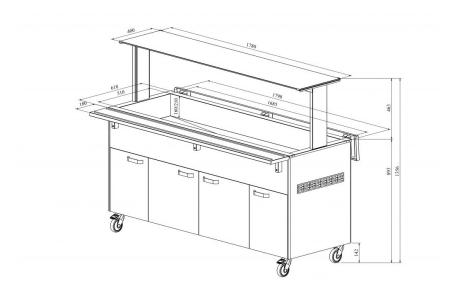

## Warm serving buffet LTV 5GN

• Product code: LTV 5GN

• **Dimensions, mm** (**w\*d\*h**): 1800\*620\*893

• Operating temperature: +30...+95

• Degree of protection: IP44

Capacity (kW): 2,75Frequency (Hz): 50Voltage (V): 220 - 230

Technical drawing, PDF-file

RESTMEC