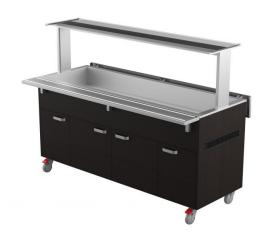

## Warm serving buffet LTV 5GN

• Product code: LTV 5GN

• **Dimensions, mm** (**w\*d\*h**): 1800\*620\*893

• Operating temperature: +30...+95

• Degree of protection: IP44

Capacity (kW): 2,75Frequency (Hz): 50Voltage (V): 220 - 230

- warm serving buffet is intended for short-term storage of foodstuffs at +30°C to +95°C
- manually adjusted operating temperature
- upper shelf with lighting, clear glass splash guard
- fold-down auxiliary surfaces
- basin, fits containers GN 1/1-150 (5pcs)
- buffet is on wheels, allowing easier transport (2pcs lockable wheels)
- neutral cupboard at the lower part of the buffet
- illustrative image shows buffet with UTP G upper shelve
- Accessories available on order:
- o various upper shelves (see the product group of upper and hand out shelves)
- o basin, depth 200mm
- o stainless steel socket
- o kit for connecting side surfaces