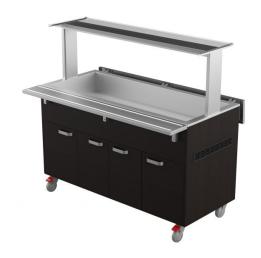

## Warm serving buffet LTV 4GN

• Product code: LTV 4GN

• **Dimensions, mm** (**w\*d\*h**): 1450\*620\*893

• Operating temperature: +30...+95

• Degree of protection: IP44

Capacity (kW): 2,2Frequency (Hz): 50Voltage (V): 220 - 230

- warm serving buffet is intended for short-term storage of foodstuffs at +30°C to +95°C
- manually adjusted operating temperature
- upper shelf with lighting, clear glass splash guard
- fold-down auxiliary surfaces
- basin, fits containers GN 1/1-150 (4pcs)
- buffet is on wheels, allowing easier transport (2pcs lockable wheels)
- neutral cupboard at the lower part of the buffet
- illustrative image shows buffet with UTP G upper shelve
- Accessories available on order:
- o various upper shelves (see the product group of upper and hand out shelves)
- o basin, depth 200mm
- o stainless steel socket
- o kit for connecting side surfaces