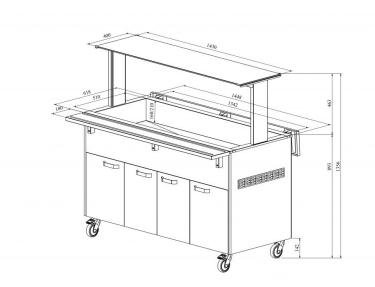

## Warm serving buffet LTV 4GN

• Product code: LTV 4GN

• **Dimensions, mm** (**w\*d\*h**): 1450\*620\*893

• Operating temperature: +30...+95

• Degree of protection: IP44

Capacity (kW): 2,2Frequency (Hz): 50Voltage (V): 220 - 230

Technical drawing, PDF-file

RESTMEC