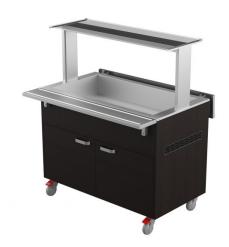

## Warm serving buffet LTV 3GN

• Product code: LTV 3GN

• Dimensions, mm (w\*d\*h): 1150\*620\*893

• Operating temperature: +30...+95

• Degree of protection: IP44

Capacity (kW): 1,65
Frequency (Hz): 50
Voltage (V): 220 - 230

- warm serving buffet is intended for short-term storage of foodstuffs at +30°C to +95°C
- manually adjusted operating temperature
- upper shelf with lighting, clear glass splash guard
- fold-down auxiliary surfaces
- basin, fits containers GN 1/1-150 (3pcs)
- buffet is on wheels, allowing easier transport (2pcs lockable wheels)
- neutral cupboard at the lower part of the buffet
- illustrative image shows buffet with UTP G upper shelve
- Accessories available on order:
- o various upper shelves (see the product group of upper and hand out shelves)
- o basin, depth 200mm
- o stainless steel socket
- o kit for connecting side surfaces