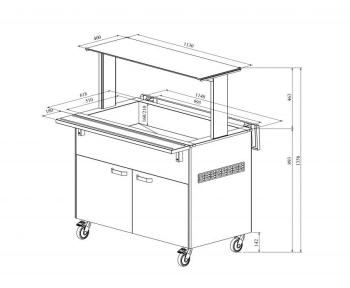

## Warm serving buffet LTV 3GN

• Product code: LTV 3GN

• Dimensions, mm (w\*d\*h): 1150\*620\*893

• Operating temperature: +30...+95

• Degree of protection: IP44

Capacity (kW): 1,65
Frequency (Hz): 50
Voltage (V): 220 - 230

Technical drawing, PDF-file

RESTMEC