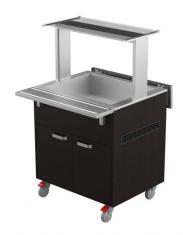

## Warm serving buffet LTV 2GN

• Product code: LTV 2GN

Dimensions, mm (w\*d\*h): 800\*620\*893
Operating temperature: +30...+95

• Degree of protection: IP44

Capacity (kW): 1,1
Frequency (Hz): 50
Voltage (V): 220 - 230

- warm serving buffet is intended for short-term storage of foodstuffs at +30°C to +95°C
- manually adjusted operating temperature
- upper shelf with lighting, clear glass splash guard
- fold-down auxiliary surfaces
- basin, fits containers GN 1/1-150 (2pcs)
- buffet is on wheels, allowing easier transport (2pcs lockable wheels)
- neutral cupboard at the lower part of the buffet
- illustrative image shows buffet with UTP G upper shelve
- Accessories available on order:
- o various upper shelves (see the product group of upper and hand out shelves)
- o basin, depth 200mm
- o stainless steel socket
- o kit for connecting side surfaces