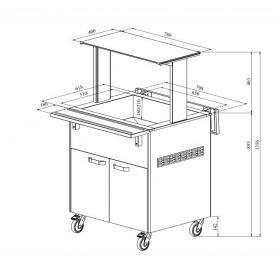

## Warm serving buffet LTV 2GN



• Product code: LTV 2GN

Dimensions, mm (w\*d\*h): 800\*620\*893
Operating temperature: +30...+95

• Degree of protection: IP44

Capacity (kW): 1,1
Frequency (Hz): 50
Voltage (V): 220 - 230



- warm serving buffet is intended for short-term storage of foodstuffs at +30°C to +95°C
- manually adjusted operating temperature
- upper shelf with lighting, clear glass splash guard
- fold-down auxiliary surfaces
- basin, fits containers GN 1/1-150 (2pcs)
- buffet is on wheels, allowing easier transport (2pcs lockable wheels)
- neutral cupboard at the lower part of the buffet
- illustrative image shows buffet with UTP G upper shelve
- Accessories available on order:
- o various upper shelves (see the product group of upper and hand out shelves)
- o basin, depth 200mm
- o stainless steel socket
- o kit for connecting side surfaces

Technical drawing, PDF-file

RESTMEC