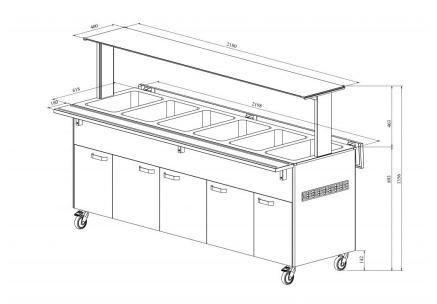

## Warm serving buffet LTV BM 6GN

• Product code: LTV BM 6GN

• Dimensions, mm (w\*d\*h): 2200\*620\*893

• Operating temperature: +30...+95

• Degree of protection: IP44

Capacity (kW): 3,3Frequency (Hz): 50Voltage (V): 220 - 230

Technical drawing, PDF-file

RESTMEC