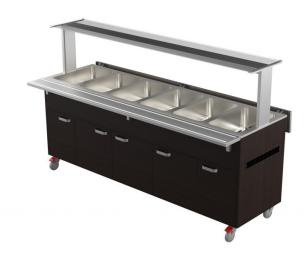

## Warm serving buffet LTV BM 6GN

• Product code: LTV BM 6GN

• Dimensions, mm (w\*d\*h): 2200\*620\*893

• Operating temperature: +30...+95

• Degree of protection: IP44

Capacity (kW): 3,3Frequency (Hz): 50Voltage (V): 220 - 230

- warm serving buffet is intended for short-term storage of foodstuffs at +30°C to +95°C
- manually adjusted operating temperature
- each basin can be adjusted individually
- upper shelf with lighting, clear glass splash guard
- fold-down auxiliary surfaces
- basin, fits containers GN 1/1-150 (6pcs)
- buffet is on wheels, allowing easier transport (2pcs lockable wheels)
- neutral cupboard at the lower part of the buffet
- illustrative image shows buffet with UTP G upper shelve
- Accessories available on order:
- o various upper shelves (see the product group of upper and hand out shelves)
- o basin, depth 200mm
- o stainless steel socket
- o kit for connecting side surfaces