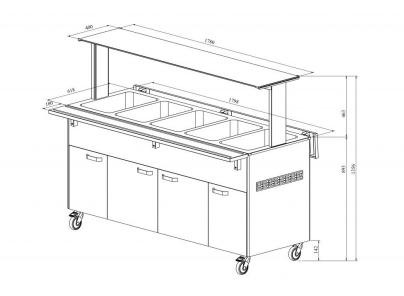

## Warm serving buffet LTV BM 5GN



• Product code: LTV BM 5GN

• Dimensions, mm (w\*d\*h): 1800\*620\*893

• Operating temperature: +30...+95

• Degree of protection: IP44

Capacity (kW): 2,75
Frequency (Hz): 50
Voltage (V): 220 - 230



- warm serving buffet is intended for short-term storage of foodstuffs at +30°C to +95°C
- manually adjusted operating temperature
- each basin can be adjusted individually
- upper shelf with lighting, clear glass splash guard
- fold-down auxiliary surfaces
- basin, fits containers GN 1/1-150 (5pcs)
- buffet is on wheels, allowing easier transport (2pcs lockable wheels)
- neutral cupboard at the lower part of the buffet
- illustrative image shows buffet with UTP G upper shelve
- Accessories available on order:
- o various upper shelves (see the product group of upper and hand out shelves)
- o basin, depth 200mm
- o stainless steel socket
- o kit for connecting side surfaces

Technical drawing, PDF-file

RESTMEC