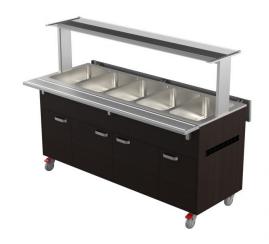

## Warm serving buffet LTV BM 5GN

• Product code: LTV BM 5GN

• Dimensions, mm (w\*d\*h): 1800\*620\*893

• Operating temperature: +30...+95

• Degree of protection: IP44

Capacity (kW): 2,75
Frequency (Hz): 50
Voltage (V): 220 - 230

- warm serving buffet is intended for short-term storage of foodstuffs at +30°C to +95°C
- manually adjusted operating temperature
- each basin can be adjusted individually
- upper shelf with lighting, clear glass splash guard
- fold-down auxiliary surfaces
- basin, fits containers GN 1/1-150 (5pcs)
- buffet is on wheels, allowing easier transport (2pcs lockable wheels)
- neutral cupboard at the lower part of the buffet
- illustrative image shows buffet with UTP G upper shelve
- Accessories available on order:
- o various upper shelves (see the product group of upper and hand out shelves)
- o basin, depth 200mm
- o stainless steel socket
- o kit for connecting side surfaces