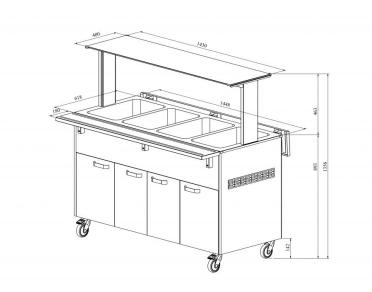

## Warm serving buffet LTV BM 4GN

• Product code: LTV BM 4GN

• **Dimensions, mm (w\*d\*h):** 1450\*620\*893

• Operating temperature: +30...+95

• Degree of protection: IP44

Capacity (kW): 2,2Frequency (Hz): 50Voltage (V): 220 - 230

Technical drawing, PDF-file

RESTMEC