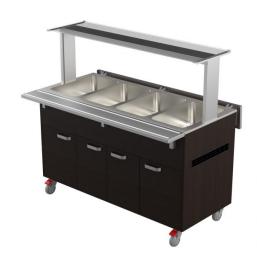

## Warm serving buffet LTV BM 4GN

• Product code: LTV BM 4GN

• **Dimensions, mm (w\*d\*h):** 1450\*620\*893

• Operating temperature: +30...+95

• Degree of protection: IP44

Capacity (kW): 2,2Frequency (Hz): 50Voltage (V): 220 - 230

- warm serving buffet is intended for short-term storage of foodstuffs at +30°C to +95°C
- manually adjusted operating temperature
- each basin can be adjusted individually
- upper shelf with lighting, clear glass splash guard
- fold-down auxiliary surfaces
- basin, fits containers GN 1/1-150 (4pcs)
- buffet is on wheels, allowing easier transport (2pcs lockable wheels)
- neutral cupboard at the lower part of the buffet
- illustrative image shows buffet with UTP G upper shelve
- Accessories available on order:
- o various upper shelves (see the product group of upper and hand out shelves)
- o basin, depth 200mm
- o stainless steel socket
- o kit for connecting side surfaces