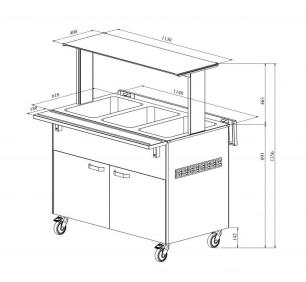

## Warm serving buffet LTV BM 3GN

• Product code: LTV BM 3GN

Dimensions, mm (w\*d\*h): 1150\*620\*893
 Operating temperature: +30...+95

Degree of protection: IP44
Capacity (kW): 1,65
Frequency (Hz): 50

• Voltage (V): 220 - 230

Technical drawing, PDF-file

RESTMEC