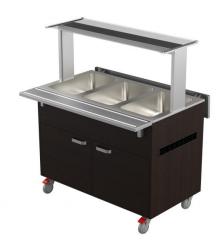

## Warm serving buffet LTV BM 3GN

• Product code: LTV BM 3GN

Dimensions, mm (w\*d\*h): 1150\*620\*893
 Operating temperature: +30...+95

Degree of protection: IP44
Capacity (kW): 1,65
Frequency (Hz): 50

• Voltage (V): 220 - 230

- warm serving buffet is intended for short-term storage of foodstuffs at +30°C to +95°C
- manually adjusted operating temperature
- each basin can be adjusted individually
- upper shelf with lighting, clear glass splash guard
- fold-down auxiliary surfaces
- basin, fits containers GN 1/1-150 (3pcs)
- buffet is on wheels, allowing easier transport (2pcs lockable wheels)
- neutral cupboard at the lower part of the buffet
- illustrative image shows buffet with UTP G upper shelve
- Accessories available on order:
- o various upper shelves (see the product group of upper and hand out shelves)
- o basin, depth 200mm
- o stainless steel socket
- o kit for connecting side surfaces