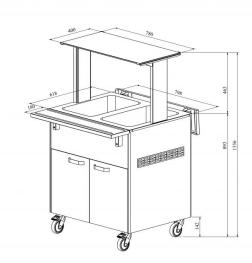

## Warm serving buffet LTV BM 2GN



• Product code: LTV BM 2GN

Dimensions, mm (w\*d\*h): 800\*620\*893
Operating temperature: +30...+95

• Degree of protection: IP44

Capacity (kW): 1,1Frequency (Hz): 50Voltage (V): 220 - 230



- warm serving buffet is intended for short-term storage of foodstuffs at +30°C to +95°C
- manually adjusted operating temperature
- each basin can be adjusted individually
- upper shelf with lighting, clear glass splash guard
- fold-down auxiliary surfaces
- basin, fits containers GN 1/1-150 (2pcs)
- buffet is on wheels, allowing easier transport (2pcs lockable wheels)
- neutral cupboard at the lower part of the buffet
- illustrative image shows buffet with UTP G upper shelve
- Accessories available on order:
- o various upper shelves (see the product group of upper and hand out shelves)
- o basin, depth 200mm
- o stainless steel socket
- o kit for connecting side surfaces

Technical drawing, PDF-file

RESTMEC