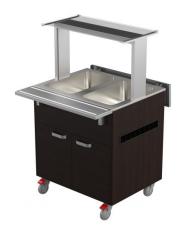

## Warm serving buffet LTV BM 2GN

• Product code: LTV BM 2GN

Dimensions, mm (w\*d\*h): 800\*620\*893
Operating temperature: +30...+95

• Degree of protection: IP44

Capacity (kW): 1,1Frequency (Hz): 50Voltage (V): 220 - 230

- warm serving buffet is intended for short-term storage of foodstuffs at +30°C to +95°C
- manually adjusted operating temperature
- each basin can be adjusted individually
- upper shelf with lighting, clear glass splash guard
- fold-down auxiliary surfaces
- basin, fits containers GN 1/1-150 (2pcs)
- buffet is on wheels, allowing easier transport (2pcs lockable wheels)
- neutral cupboard at the lower part of the buffet
- illustrative image shows buffet with UTP G upper shelve
- Accessories available on order:
- o various upper shelves (see the product group of upper and hand out shelves)
- o basin, depth 200mm
- o stainless steel socket
- o kit for connecting side surfaces