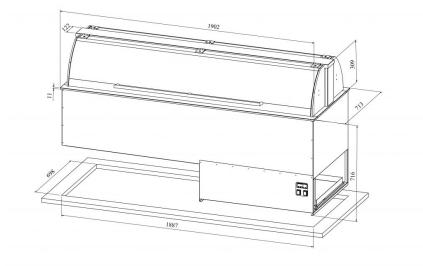

## Market serving buffet MBKL 5 Drop In

- **Product code:** MBKL 5 Drop In
- Dimensions, mm (w\*d\*h): 1902\*713\*320
- **Operating temperature:** +2 .... +8
- **Degree of protection:** IP44
- Refrigerant: -
- Capacity (kW): 0,4
- Frequency (Hz): 50
- Voltage (V): 220 230

Technical drawing, PDF-file

RESTMEC