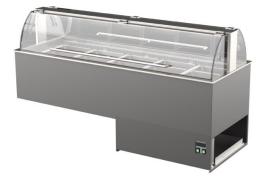

## Market serving buffet MBKL 5 Drop In

- **Product code:** MBKL 5 Drop In
- Dimensions, mm (w\*d\*h): 1902\*713\*320
- **Operating temperature:** +2 .... +8
- **Degree of protection:** IP44
- Refrigerant: -
- Capacity (kW): 0,4
- Frequency (Hz): 50
- Voltage (V): 220 230

- market serving buffet is intended for short-term storage of foodstuffs at +2°C to +8°C
- digital adjustment of operating temperature (digital temperature display)
- automatic defrost system
- integrated buffet
- silently closing buffet doors (gas strut)
- buffet doors serve as splash guard
- basin, fits GN containers 1/1-150 (5 pcs)
- ventilated cooling system
- cold basin with circulating cool air
- buffet is on wheels, allowing easier transport (2 pcs lockable wheels)
- laminated casing
- Accessories available on order:
- $\circ~$  end basket/baskets for sides (see the gallery)