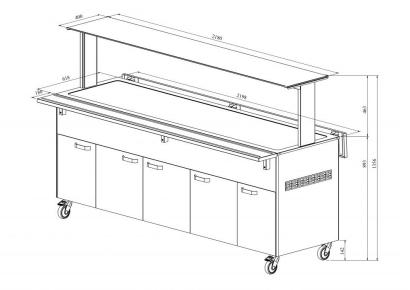

## Cold serving buffet KTV T 6GN



- **Product code:** KTV T 6GN
- Dimensions, mm (w\*d\*h): 2200\*620\*1356
- **Operating temperature:** +2 .... +8
- Degree of protection: IP44
- Refrigerant: R290
- Capacity (kW): 0,4
- Frequency (Hz): 50
- Voltage (V): 220 230



- cold serving buffet is intended for short-term storage of foodstuffs at +2 °C to +8 °C
- mechanical thermostat
- upper shelf with lighting, clear glass splash guard
- fold-down auxiliary surfaces
- stainless steel flat surface, fits containers GN 1/1 (6 pcs)
- buffet is on wheels, allowing easier transport (2 pcs lockable wheels)
- buffet has a two-door neutral cupboard in lower part
- set includes dividers for smaller GN containers
- illustrative image shows buffet with UTP G upper shelve
- Accessories available on order:
- $\circ~$  various upper shelves (see the product group of upper and hand out shelves)
- stainless steel socket
- $\circ$  kit for connecting side surfaces

Technical drawing, PDF-file