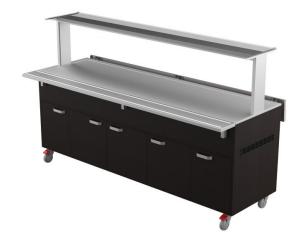

## Cold serving buffet KTV T 6GN

- **Product code:** KTV T 6GN
- Dimensions, mm (w\*d\*h): 2200\*620\*1356
- **Operating temperature:** +2 .... +8
- Degree of protection: IP44
- Refrigerant: R290
- Capacity (kW): 0,4
- Frequency (Hz): 50
- Voltage (V): 220 230

- cold serving buffet is intended for short-term storage of foodstuffs at +2 °C to +8 °C
- mechanical thermostat
- upper shelf with lighting, clear glass splash guard
- fold-down auxiliary surfaces
- stainless steel flat surface, fits containers GN 1/1 (6 pcs)
- buffet is on wheels, allowing easier transport (2 pcs lockable wheels)
- buffet has a two-door neutral cupboard in lower part
- set includes dividers for smaller GN containers
- illustrative image shows buffet with UTP G upper shelve
- Accessories available on order:
- $\circ~$  various upper shelves (see the product group of upper and hand out shelves)
- stainless steel socket
- $\circ$  kit for connecting side surfaces