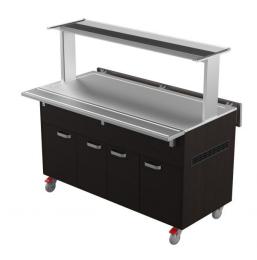

## Cold serving buffet KTV T 4GN

• Product code: KTV T 4GN

• Dimensions, mm (w\*d\*h): 1450\*620\*1356

• Operating temperature: +2 .... +8

• Degree of protection: IP44

Refrigerant: R290
Capacity (kW): 0,4
Frequency (Hz): 50
Voltage (V): 220 - 230

- $\bullet$  cold serving buffet is intended for short-term storage of foodstuffs at +2 °C to +8 °C
- · mechanical thermostat
- upper shelf with lighting, clear glass splash guard
- fold-down auxiliary surfaces
- stainless steel flat surface, fits containers GN 1/1 (4 pcs)
- buffet is on wheels, allowing easier transport (2 pcs lockable wheels)
- buffet has a two-door neutral cupboard in lower part
- set includes dividers for smaller GN containers
- illustrative image shows buffet with UTP G upper shelve
- Accessories available on order:
- o various upper shelves (see the product group of upper and hand out shelves)
- o stainless steel socket
- o kit for connecting side surfaces