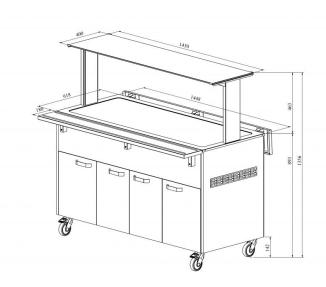

## Cold serving buffet KTV T 4GN

• Product code: KTV T 4GN

• Dimensions, mm (w\*d\*h): 1450\*620\*1356

• Operating temperature: +2 .... +8

• Degree of protection: IP44

Refrigerant: R290
Capacity (kW): 0,4
Frequency (Hz): 50
Voltage (V): 220 - 230

Technical drawing, PDF-file

RESTMEC