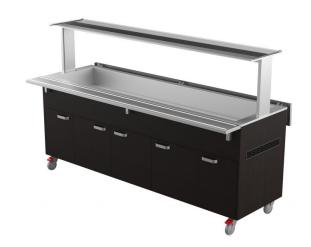

## Cold serving buffet KTV 6GN

• Product code: KTV 6GN

• Dimensions, mm (w\*d\*h): 2200\*620\*1356

• Operating temperature: +2 .... +8

• Degree of protection: IP44

Refrigerant: R290
Capacity (kW): 0,4
Frequency (Hz): 50
Voltage (V): 220 - 230

- $\bullet$  cold serving buffet is intended for short-term storage of foodstuffs at +2 °C to +8 °C
- mechanical thermostat
- upper shelf with lighting, clear glass splash guard
- fold-down auxiliary surfaces
- basin, fits GN containers 1/1-150 (6 pcs)
- buffet is on wheels, allowing easier transport (2 pcs lockable wheels)
- buffet has a two-door neutral cupboard in lower part
- set includes dividers for smaller GN containers
- illustrative image shows buffet with UTP G upper shelve
- Accessories available on order:
- o various upper shelves (see the product group of upper and hand out shelves)
- o basin, depth 200 mm
- o stainless steel socket
- o kit for connecting side surfaces