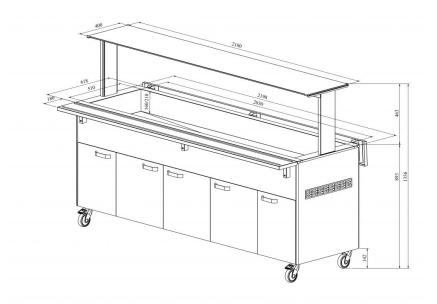

## Cold serving buffet KTV 6GN

• Product code: KTV 6GN

• Dimensions, mm (w\*d\*h): 2200\*620\*1356

• Operating temperature: +2 .... +8

• Degree of protection: IP44

Refrigerant: R290
Capacity (kW): 0,4
Frequency (Hz): 50
Voltage (V): 220 - 230

## Cold serving buffet KTV 6GN

Technical drawing, PDF-file