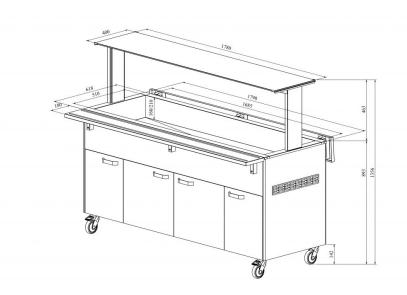

## Cold serving buffet KTV 5GN



• Product code: KTV 5GN

• Dimensions, mm (w\*d\*h): 1800\*620\*1356

• Operating temperature: +2 .... +8

• Degree of protection: IP44

Refrigerant: R290
Capacity (kW): 0,4
Frequency (Hz): 50
Voltage (V): 220 - 230



- $\bullet$  cold serving buffet is intended for short-term storage of foodstuffs at +2 °C to +8 °C
- mechanical thermostat
- upper shelf with lighting, clear glass splash guard
- fold-down auxiliary surfaces
- basin, fits GN containers 1/1-150 (5 pcs)
- buffet is on wheels, allowing easier transport (2 pcs lockable wheels)
- buffet has a two-door neutral cupboard in lower part
- set includes dividers for smaller GN containers
- illustrative image shows buffet with UTP G upper shelve
- Accessories available on order:
- o various upper shelves (see the product group of upper and hand out shelves)
- o basin, depth 200 mm
- o stainless steel socket
- o kit for connecting side surfaces

RESTMEC

## **Cold serving buffet KTV 5GN**

Technical drawing, PDF-file