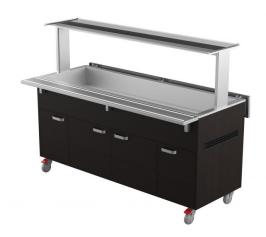

## Cold serving buffet KTV 5GN

• Product code: KTV 5GN

• Dimensions, mm (w\*d\*h): 1800\*620\*1356

• Operating temperature: +2 .... +8

• Degree of protection: IP44

Refrigerant: R290
Capacity (kW): 0,4
Frequency (Hz): 50
Voltage (V): 220 - 230

- $\bullet$  cold serving buffet is intended for short-term storage of foodstuffs at +2 °C to +8 °C
- mechanical thermostat
- upper shelf with lighting, clear glass splash guard
- fold-down auxiliary surfaces
- basin, fits GN containers 1/1-150 (5 pcs)
- buffet is on wheels, allowing easier transport (2 pcs lockable wheels)
- buffet has a two-door neutral cupboard in lower part
- set includes dividers for smaller GN containers
- illustrative image shows buffet with UTP G upper shelve
- Accessories available on order:
- o various upper shelves (see the product group of upper and hand out shelves)
- o basin, depth 200 mm
- o stainless steel socket
- o kit for connecting side surfaces