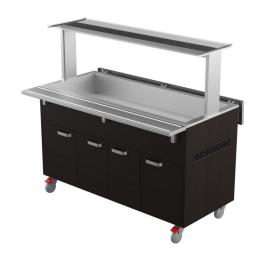

## Cold serving buffet KTV 4GN

• Product code: KTV 4GN

• Dimensions, mm (w\*d\*h): 1450\*620\*1356

• Operating temperature: +2 .... +8

• Degree of protection: IP44

Refrigerant: R290
Capacity (kW): 0,4
Frequency (Hz): 50
Voltage (V): 220 - 230

- $\bullet$  cold serving buffet is intended for short-term storage of foodstuffs at +2 °C to +8 °C
- mechanical thermostat
- upper shelf with lighting, clear glass splash guard
- fold-down auxiliary surfaces
- basin, fits GN containers 1/1-150 (4 pcs)
- buffet is on wheels, allowing easier transport (2 pcs lockable wheels)
- buffet has a two-door neutral cupboard in lower part
- set includes dividers for smaller GN containers
- illustrative image shows buffet with UTP G upper shelve
- Accessories available on order:
- o various upper shelves (see the product group of upper and hand out shelves)
- o basin, depth 200 mm
- o stainless steel socket
- o kit for connecting side surfaces