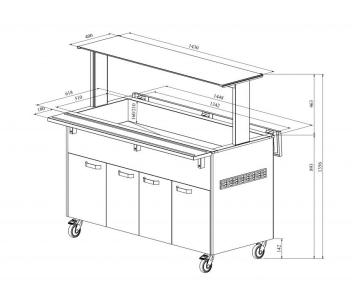

## Cold serving buffet KTV 4GN

• Product code: KTV 4GN

• Dimensions, mm (w\*d\*h): 1450\*620\*1356

• Operating temperature: +2 .... +8

• Degree of protection: IP44

Refrigerant: R290
Capacity (kW): 0,4
Frequency (Hz): 50
Voltage (V): 220 - 230

## Cold serving buffet KTV 4GN

Technical drawing, PDF-file