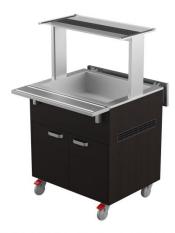

## Cold serving buffet KTV 2GN

- Product code: KTV 2GN
- Dimensions, mm (w\*d\*h): 800\*620\*1356
- **Operating temperature:** +2 .... +8
- Degree of protection: IP44
- Refrigerant: R290
- Capacity (kW): 0,4
- Frequency (Hz): 50
- Voltage (V): 220 230

- cold serving buffet is intended for short-term storage of foodstuffs at +2 °C to +8 °C
- mechanical thermostat
- upper shelf with lighting, clear glass splash guard
- fold-down auxiliary surfaces
- basin, fits GN containers 1/1-150 (2 pcs)
- buffet is on wheels, allowing easier transport (2 pcs lockable wheels)
- buffet has a two-door neutral cupboard in lower part
- set includes dividers for smaller GN containers
- illustrative image shows buffet with UTP G upper shelve
- Accessories available on order:
- various upper shelves (see the product group of upper and hand out shelves)
- o basin, depth 200 mm
- o stainless steel socket
- kit for connecting side surfaces