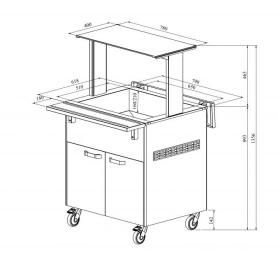

## Cold serving buffet KTV 2GN

- Product code: KTV 2GN
- Dimensions, mm (w\*d\*h): 800\*620\*1356
- **Operating temperature:** +2 .... +8
- Degree of protection: IP44
- Refrigerant: R290
- Capacity (kW): 0,4
- Frequency (Hz): 50
- Voltage (V): 220 230

## Cold serving buffet KTV 2GN

Technical drawing, PDF-file