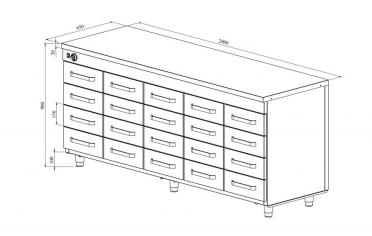

## Heated cupboard with neutral top LK 20020

- Product code: LK 20020
- Dimensions, mm (w\*d\*h): 2000\*650\*900
- **Operating temperature:** +30...+95
- Degree of protection: IP44
- Capacity (kW): 1,5
- Frequency (Hz): 50
- Voltage (V): 220 230

- neutral worktop made of stainless steel
- stainless steel structure
- thermostat-adjusted temperature range from +30  $^\circ$ C to +95  $^\circ$ C
- mechanical thermostat
- drawer 156mm (20 pcs): GN 1/1-100
- drawers for GN containers move on self-locking telescopic rails
- drawers open 110%, making it easier to place GN containers in the drawer
- adjustable feet allow adjusting height in the range of 880-910mm

Technical drawing, PDF-file