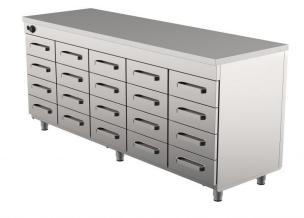

## Heated cupboard with neutral top LK 20020

- Product code: LK 20020
- Dimensions, mm (w\*d\*h): 2000\*650\*900
- **Operating temperature:** +30...+95
- Degree of protection: IP44
- Capacity (kW): 1,5
- Frequency (Hz): 50
- Voltage (V): 220 230

- neutral worktop made of stainless steel
- stainless steel structure
- thermostat-adjusted temperature range from +30  $^\circ$ C to +95  $^\circ$ C
- mechanical thermostat
- drawer 156mm (20 pcs): GN 1/1-100
- drawers for GN containers move on self-locking telescopic rails
- drawers open 110%, making it easier to place GN containers in the drawer
- adjustable feet allow adjusting height in the range of 880-910mm