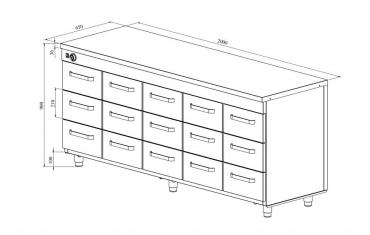

## Heated cupboard with neutral top LK 20015

- Product code: LK 20015
- Dimensions, mm (w\*d\*h): 2000\*650\*900
- **Operating temperature:** +30...+95
- Degree of protection: IP44
- Capacity (kW): 1,5
- Frequency (Hz): 50
- Voltage (V): 220 230

- neutral worktop made of stainless steel
- stainless steel structure
- thermostat-adjusted temperature range from +30 °C to +95 °C
- mechanical thermostat
- drawer 210mm (15 pcs): GN 1/1-150
- drawers for GN containers move on self-locking telescopic rails
- drawers open 110%, making it easier to place GN containers in the drawer
- adjustable feet allow adjusting height in the range of 880-910mm

Technical drawing, PDF-file