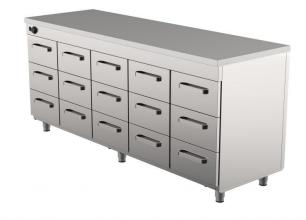

## Heated cupboard with neutral top LK 20015

- Product code: LK 20015
- Dimensions, mm (w\*d\*h): 2000\*650\*900
- **Operating temperature:** +30...+95
- Degree of protection: IP44
- Capacity (kW): 1,5
- Frequency (Hz): 50
- Voltage (V): 220 230

- neutral worktop made of stainless steel
- stainless steel structure
- thermostat-adjusted temperature range from +30 °C to +95 °C
- mechanical thermostat
- drawer 210mm (15 pcs): GN 1/1-150
- drawers for GN containers move on self-locking telescopic rails
- drawers open 110%, making it easier to place GN containers in the drawer
- adjustable feet allow adjusting height in the range of 880-910mm