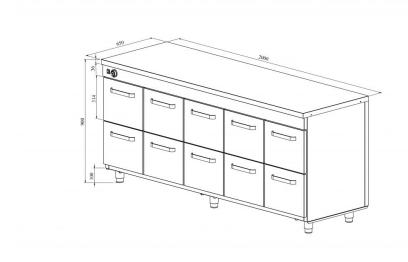

## Heated cupboard with neutral top LK 20010

• Product code: LK 20010

Dimensions, mm (w\*d\*h): 2000\*650\*900
 Operating temperature: +30...+95

• Degree of protection: IP44

Capacity (kW): 1,5
Frequency (Hz): 50
Voltage (V): 220 - 230

Technical drawing, PDF-file

**RESTMEC**