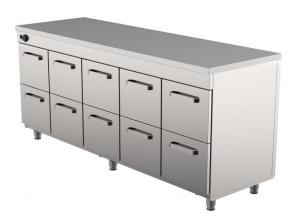

## Heated cupboard with neutral top LK 20010

• Product code: LK 20010

Dimensions, mm (w\*d\*h): 2000\*650\*900
 Operating temperature: +30...+95

• Degree of protection: IP44

Capacity (kW): 1,5
Frequency (Hz): 50
Voltage (V): 220 - 230

- neutral worktop made of stainless steel
- stainless steel structure
- $\bullet$  thermostat-adjusted temperature range from +30 °C to +95 °C
- mechanical thermostat
- drawer 314mm (10 pcs): GN 1/1-200
- drawers for GN containers move on self-locking telescopic rails
- drawers open 110%, making it easier to place GN containers in the drawer
- adjustable feet allow adjusting height in the range of 880–910mm