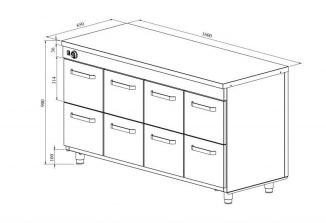

## Heated cupboard with neutral top LK 1608



- **Product code:** LK 1608
- Dimensions, mm (w\*d\*h): 1600\*650\*900
- **Operating temperature:** +30...+95
- Degree of protection: IP44
- Capacity (kW): 1,25
- Frequency (Hz): 50
- Voltage (V): 220 230



- neutral worktop made of stainless steel
- stainless steel structure
- thermostat-adjusted temperature range from +30 °C to +95 °C
- mechanical thermostat
- drawer 314mm (8 pcs): GN 1/1-200
- drawers for GN containers move on self-locking telescopic rails
- drawers open 110%, making it easier to place GN containers in the drawer
- adjustable feet allow adjusting height in the range of 880-910mm

Technical drawing, PDF-file