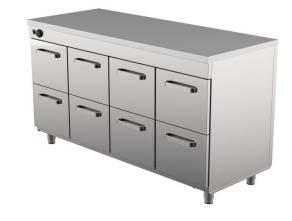

## Heated cupboard with neutral top LK 1608

- **Product code:** LK 1608
- Dimensions, mm (w\*d\*h): 1600\*650\*900
- **Operating temperature:** +30...+95
- Degree of protection: IP44
- Capacity (kW): 1,25
- Frequency (Hz): 50
- Voltage (V): 220 230

- neutral worktop made of stainless steel
- stainless steel structure
- thermostat-adjusted temperature range from +30 °C to +95 °C
- mechanical thermostat
- drawer 314mm (8 pcs): GN 1/1-200
- drawers for GN containers move on self-locking telescopic rails
- drawers open 110%, making it easier to place GN containers in the drawer
- adjustable feet allow adjusting height in the range of 880-910mm