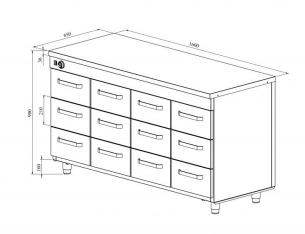

## Heated cupboard with neutral top LK 16012

• **Product code:** LK 16012

Dimensions, mm (w\*d\*h): 1600\*650\*900
 Operating temperature: +30...+95

Degree of protection: IP44
Capacity (kW): 1,25
Frequency (Hz): 50
Voltage (V): 220 - 230

- neutral worktop made of stainless steel
- stainless steel structure
- $\bullet$  thermostat-adjusted temperature range from +30 °C to +95 °C
- mechanical thermostat
- drawer 210mm (12 pcs): GN 1/1-150
- drawers for GN containers move on self-locking telescopic rails
- drawers open 110%, making it easier to place GN containers in the drawer
- adjustable feet allow adjusting height in the range of 880–910mm

Technical drawing, PDF-file

RESTMEC