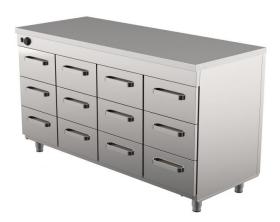

## Heated cupboard with neutral top LK 16012

• **Product code:** LK 16012

Dimensions, mm (w\*d\*h): 1600\*650\*900
 Operating temperature: +30...+95

Degree of protection: IP44
Capacity (kW): 1,25
Frequency (Hz): 50
Voltage (V): 220 - 230

- neutral worktop made of stainless steel
- stainless steel structure
- $\bullet$  thermostat-adjusted temperature range from +30 °C to +95 °C
- mechanical thermostat
- drawer 210mm (12 pcs): GN 1/1-150
- drawers for GN containers move on self-locking telescopic rails
- drawers open 110%, making it easier to place GN containers in the drawer
- adjustable feet allow adjusting height in the range of 880–910mm