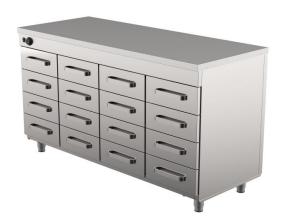

## Heated cupboard with neutral top LK 16016

• Product code: LK 16016

Dimensions, mm (w\*d\*h): 1600\*650\*900
 Operating temperature: +30...+95

Degree of protection: IP44
Capacity (kW): 1,25
Frequency (Hz): 50
Voltage (V): 220 - 230

- neutral worktop made of stainless steel
- stainless steel structure
- $\bullet$  thermostat-adjusted temperature range from +30 °C to +95 °C
- mechanical thermostat
- drawer 156mm (16 pcs): GN 1/1-100
- drawers for GN containers move on self-locking telescopic rails
- drawers open 110%, making it easier to place GN containers in the drawer
- adjustable feet allow adjusting height in the range of 880–910mm