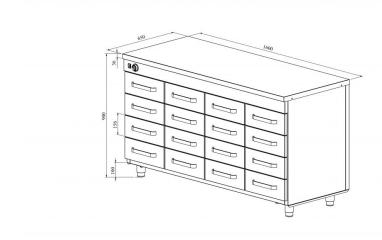

## Heated cupboard with neutral top LK 16016

• Product code: LK 16016

Dimensions, mm (w\*d\*h): 1600\*650\*900
 Operating temperature: +30...+95

Degree of protection: IP44
Capacity (kW): 1,25
Frequency (Hz): 50
Voltage (V): 220 - 230

Technical drawing, PDF-file

RESTMEC