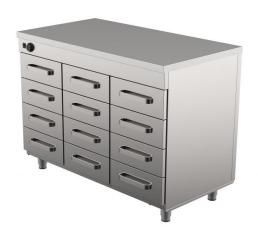

## Heated cupboard with neutral top LK 12012

• **Product code:** LK 12012

Dimensions, mm (w\*d\*h): 1200\*650\*900
 Operating temperature: +30...+95

Degree of protection: IP44
Capacity (kW): 1,25
Frequency (Hz): 50
Voltage (V): 220 - 230

- neutral worktop made of stainless steel
- stainless steel structure
- $\bullet$  thermostat-adjusted temperature range from +30 °C to +95 °C
- mechanical thermostat
- drawer 156mm (12 pcs): GN 1/1-100
- drawers for GN containers move on self-locking telescopic rails
- drawers open 110%, making it easier to place GN containers in the drawer
- adjustable feet allow adjusting height in the range of 880–910mm