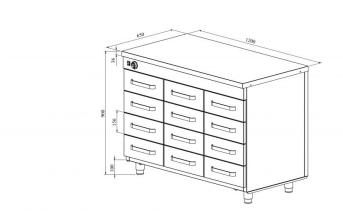

## Heated cupboard with neutral top LK 12012

• **Product code:** LK 12012

Dimensions, mm (w\*d\*h): 1200\*650\*900
 Operating temperature: +30...+95

Degree of protection: IP44
Capacity (kW): 1,25
Frequency (Hz): 50
Voltage (V): 220 - 230

- neutral worktop made of stainless steel
- stainless steel structure
- $\bullet$  thermostat-adjusted temperature range from +30 °C to +95 °C
- mechanical thermostat
- drawer 156mm (12 pcs): GN 1/1-100
- drawers for GN containers move on self-locking telescopic rails
- drawers open 110%, making it easier to place GN containers in the drawer
- adjustable feet allow adjusting height in the range of 880–910mm

Technical drawing, PDF-file

RESTMEC