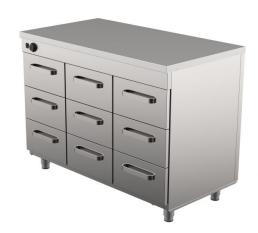

## Heated cupboard with neutral top LK 1209

• Product code: LK 1209

Dimensions, mm (w\*d\*h): 1200\*650\*900
 Operating temperature: +30...+95

Degree of protection: IP44
Capacity (kW): 1,25
Frequency (Hz): 50
Voltage (V): 220 - 230

- neutral worktop made of stainless steel
- stainless steel structure
- $\bullet$  thermostat-adjusted temperature range from +30 °C to +95 °C
- mechanical thermostat
- drawer 210mm (9 pcs): GN 1/1-150
- drawers for GN containers move on self-locking telescopic rails
- drawers open 110%, making it easier to place GN containers in the drawer
- adjustable feet allow adjusting height in the range of 880–910mm