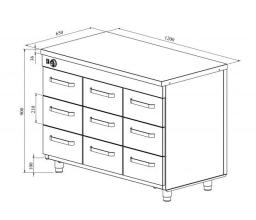

## Heated cupboard with neutral top LK 1209

• Product code: LK 1209

Dimensions, mm (w\*d\*h): 1200\*650\*900
 Operating temperature: +30...+95

Degree of protection: IP44
Capacity (kW): 1,25
Frequency (Hz): 50
Voltage (V): 220 - 230

- neutral worktop made of stainless steel
- stainless steel structure
- $\bullet$  thermostat-adjusted temperature range from +30 °C to +95 °C
- mechanical thermostat
- drawer 210mm (9 pcs): GN 1/1-150
- drawers for GN containers move on self-locking telescopic rails
- drawers open 110%, making it easier to place GN containers in the drawer
- adjustable feet allow adjusting height in the range of 880–910mm

Technical drawing, PDF-file

RESTMEC