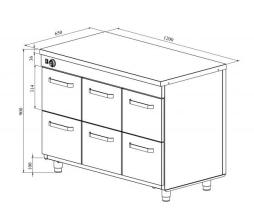

## Heated cupboard with neutral top LK 1206

• **Product code:** LK 1206

Dimensions, mm (w\*d\*h): 1200\*650\*900
 Operating temperature: +30...+95

Degree of protection: IP44
Capacity (kW): 1,25
Frequency (Hz): 50
Voltage (V): 220 - 230

Technical drawing, PDF-file

RESTMEC