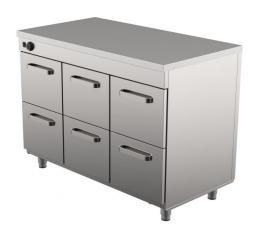

## Heated cupboard with neutral top LK 1206

• **Product code:** LK 1206

Dimensions, mm (w\*d\*h): 1200\*650\*900
 Operating temperature: +30...+95

Degree of protection: IP44
Capacity (kW): 1,25
Frequency (Hz): 50
Voltage (V): 220 - 230

- neutral worktop made of stainless steel
- stainless steel structure
- $\bullet$  thermostat-adjusted temperature range from +30 °C to +95 °C
- mechanical thermostat
- drawer 314mm (6 pcs): GN 1/1-200
- drawers for GN containers move on self-locking telescopic rails
- drawers open 110%, making it easier to place GN containers in the drawer
- adjustable feet allow adjusting height in the range of 880–910mm