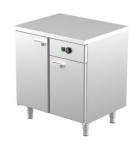

## Heated cupboard with neutral top LK 820

• Product code: LK 820

Dimensions, mm (w\*d\*h): 800\*650\*900
Operating temperature: +30...+95

Degree of protection: IP44Capacity (kW): 0,8

Capacity (kW): 0,8
Frequency (Hz): 50
Voltage (V): 220 - 230

- neutral worktop made of stainless steel
- stainless steel structure
- $\bullet$  thermostat-adjusted temperature range from +30 °C to +95 °C
- mechanical thermostat
- doors with replaceable seals
- door 534mm counter has 6 pairs of rails for GN containers
- door 691mm counter has 8 pairs of rails for GN containers
- adjustable feet allow adjusting height in the range of 880–910mm