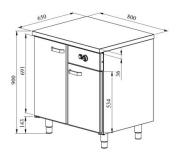

## Heated cupboard with neutral top LK 820

• Product code: LK 820

Dimensions, mm (w\*d\*h): 800\*650\*900
Operating temperature: +30...+95

Degree of protection: IP44Capacity (kW): 0,8

Capacity (kW): 0,8
Frequency (Hz): 50
Voltage (V): 220 - 230

- neutral worktop made of stainless steel
- stainless steel structure
- $\bullet$  thermostat-adjusted temperature range from +30 °C to +95 °C
- mechanical thermostat
- doors with replaceable seals
- door 534mm counter has 6 pairs of rails for GN containers
- door 691mm counter has 8 pairs of rails for GN containers
- adjustable feet allow adjusting height in the range of 880–910mm

Technical drawing, PDF-file

RESTMEC