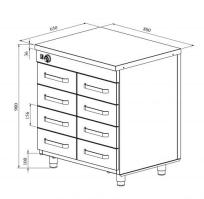

## Heated cupboard with neutral top LK 808

• Product code: LK 808

Dimensions, mm (w\*d\*h): 800\*650\*900
Operating temperature: +30...+95

Degree of protection: IP44
Capacity (kW): 0,75
Frequency (Hz): 50
Voltage (V): 220 - 230

Technical drawing, PDF-file

RESTMEC