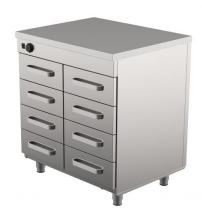

## Heated cupboard with neutral top LK 808

• Product code: LK 808

Dimensions, mm (w\*d\*h): 800\*650\*900
Operating temperature: +30...+95

Degree of protection: IP44
Capacity (kW): 0,75
Frequency (Hz): 50
Voltage (V): 220 - 230

- neutral worktop made of stainless steel
- stainless steel structure
- $\bullet$  thermostat-adjusted temperature range from +30 °C to +95 °C
- mechanical thermostat
- drawer 156mm (8 pcs): GN 1/1-100
- drawers for GN containers move on self-locking telescopic rails
- drawers open 110%, making it easier to place GN containers in the drawer
- adjustable feet allow adjusting height in the range of 880–910mm