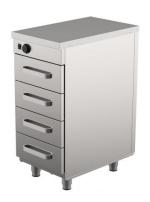

## Heated cupboard with neutral top LK 404

• Product code: LK 404

Dimensions, mm (w\*d\*h): 400\*650\*900
Operating temperature: +30...+95

Degree of protection: IP44
Capacity (kW): 0,75
Frequency (Hz): 50
Voltage (V): 220 - 230

- neutral worktop made of stainless steel
- stainless steel structure
- $\bullet$  thermostat-adjusted temperature range from +30 °C to +95 °C
- mechanical thermostat
- drawer 156mm (4 pcs): GN 1/1-100
- drawers for GN containers move on self-locking telescopic rails
- drawers open 110%, making it easier to place GN containers in the drawer
- adjustable feet allow adjusting height in the range of 880–910 mm