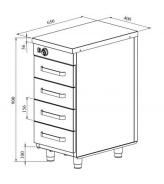

## Heated cupboard with neutral top LK 404



• Product code: LK 404

Dimensions, mm (w\*d\*h): 400\*650\*900
Operating temperature: +30...+95

Degree of protection: IP44
Capacity (kW): 0,75
Frequency (Hz): 50
Voltage (V): 220 - 230



- neutral worktop made of stainless steel
- stainless steel structure
- $\bullet$  thermostat-adjusted temperature range from +30 °C to +95 °C
- mechanical thermostat
- drawer 156mm (4 pcs): GN 1/1-100
- drawers for GN containers move on self-locking telescopic rails
- drawers open 110%, making it easier to place GN containers in the drawer
- adjustable feet allow adjusting height in the range of 880–910 mm

Technical drawing, PDF-file

RESTMEC