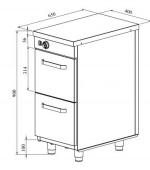

## Heated cupboard with neutral top LK 402

- **Product code:** LK 402
- Dimensions, mm (w\*d\*h): 400\*650\*900
- **Operating temperature:** +30...+95
- Degree of protection: IP44
- Capacity (kW): 0,75
- Frequency (Hz): 50
- Voltage (V): 220 230

- neutral worktop made of stainless steel
- stainless steel structure
- thermostat-adjusted temperature range from +30 °C to +95 °C
- mechanical thermostat
- drawer 314 mm (2 pcs): GN 1/1-200
- drawers for GN containers move on self-locking telescopic rails
- drawers open 110%, making it easier to place GN containers in the drawer
- adjustable feet allow adjusting height in the range of 880-910 mm

Technical drawing, PDF-file