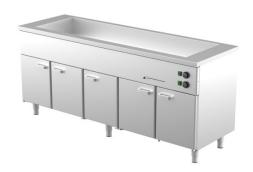

## Bain-marie with heated cupboard KLH 2050

• Product code: KLH 2050

• Dimensions, mm (w\*d\*h): 2000\*650\*900

• Operating temperature: +30...+95

• **Degree of protection:** IP44

Capacity (kW): 4,35Frequency (Hz): 50Voltage (V): 220 - 230

- made of stainless steel
- insulated basin, fits 5x GN 1/1-150 (containers not included)
- basin has drain connection
- thermostat-adjusted counter and basin temperature range from +30 °C to +95 °C
- mechanical thermostat
- doors with replaceable seals
- counter has 5 pairs of rails for GN containers
- adjustable feet allow adjusting height in the range of 880–910 mm
- Accessories available on order:
- o basin, fits GN 5/1-200
- o various upper shelves (see the product group of upper and hand out shelves)