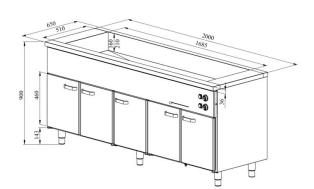

## Bain-marie with heated cupboard KLH 2050

• Product code: KLH 2050

• Dimensions, mm (w\*d\*h): 2000\*650\*900

• Operating temperature: +30...+95

• **Degree of protection:** IP44

Capacity (kW): 4,35Frequency (Hz): 50Voltage (V): 220 - 230

- made of stainless steel
- insulated basin, fits 5x GN 1/1-150 (containers not included)
- basin has drain connection
- thermostat-adjusted counter and basin temperature range from +30 °C to +95 °C
- mechanical thermostat
- doors with replaceable seals
- counter has 5 pairs of rails for GN containers
- adjustable feet allow adjusting height in the range of 880–910 mm
- Accessories available on order:
- o basin, fits GN 5/1-200
- o various upper shelves (see the product group of upper and hand out shelves)

Technical drawing, PDF-file

RESTMEC