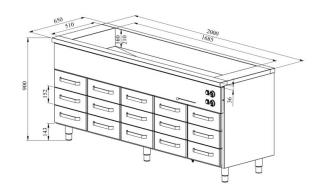

## **Bain-marie with heated cupboard KLH 20015**

- Product code: KLH 20015
- Dimensions, mm (w\*d\*h): 2000\*650\*900
- **Operating temperature:** +30...+95
- Degree of protection: IP44
- Capacity (kW): 4,35
- Frequency (Hz): 50
- Voltage (V): 220 230

- made of stainless steel
- insulated basin, fits 5x GN 1/1-150 (containers not included)
- basin has drain connection
- thermostat-adjusted counter and basin temperature range from +30 °C to +95 °C
- mechanical thermostat
- drawer 152mm (15 pcs): GN 1/1-100
- drawers for GN containers move on self-locking telescopic rails
- drawers open 110%, making it easier to place GN containers in the drawer
- adjustable feet allow adjusting height in the range of 880–910 mm
- Accessories available on order:
- ∘ basin, fits GN 5/1-200
- various upper shelves (see the product group of upper and hand out shelves)

Technical drawing, PDF-file