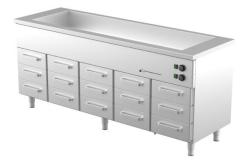

## **Bain-marie with heated cupboard KLH 20015**

- Product code: KLH 20015
- Dimensions, mm (w\*d\*h): 2000\*650\*900
- **Operating temperature:** +30...+95
- Degree of protection: IP44
- Capacity (kW): 4,35
- Frequency (Hz): 50
- Voltage (V): 220 230

- made of stainless steel
- insulated basin, fits 5x GN 1/1-150 (containers not included)
- basin has drain connection
- thermostat-adjusted counter and basin temperature range from +30 °C to +95 °C
- mechanical thermostat
- drawer 152mm (15 pcs): GN 1/1-100
- drawers for GN containers move on self-locking telescopic rails
- drawers open 110%, making it easier to place GN containers in the drawer
- adjustable feet allow adjusting height in the range of 880–910 mm
- Accessories available on order:
- ∘ basin, fits GN 5/1-200
- various upper shelves (see the product group of upper and hand out shelves)