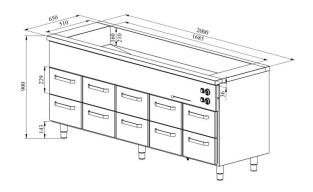

## **Bain-marie with heated cupboard KLH 20010**

- **Product code:** KLH 20010
- Dimensions, mm (w\*d\*h): 2000\*650\*900
- **Operating temperature:** +30...+95
- Degree of protection: IP44
- Capacity (kW): 4,35
- Frequency (Hz): 50
- Voltage (V): 220 230

- made of stainless steel
- insulated basin, fits 5x GN 1/1-150 (containers not included)
- basin has drain connection
- thermostat-adjusted counter and basin temperature range from +30 °C to +95 °C
- mechanical thermostat
- drawer 229mm (12 pcs): GN 1/1-150
- drawers for GN containers move on self-locking telescopic rails
- drawers open 110%, making it easier to place GN containers in the drawer
- adjustable feet allow adjusting height in the range of 880–910 mm
- Accessories available on order:
- ∘ basin, fits GN 5/1-200
- various upper shelves (see the product group of upper and hand out shelves)

Technical drawing, PDF-file