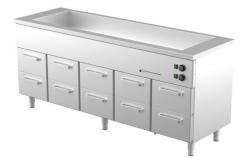

## **Bain-marie with heated cupboard KLH 20010**

- **Product code:** KLH 20010
- Dimensions, mm (w\*d\*h): 2000\*650\*900
- **Operating temperature:** +30...+95
- Degree of protection: IP44
- Capacity (kW): 4,35
- Frequency (Hz): 50
- Voltage (V): 220 230

- made of stainless steel
- insulated basin, fits 5x GN 1/1-150 (containers not included)
- basin has drain connection
- thermostat-adjusted counter and basin temperature range from +30 °C to +95 °C
- mechanical thermostat
- drawer 229mm (12 pcs): GN 1/1-150
- drawers for GN containers move on self-locking telescopic rails
- drawers open 110%, making it easier to place GN containers in the drawer
- adjustable feet allow adjusting height in the range of 880–910 mm
- Accessories available on order:
- ∘ basin, fits GN 5/1-200
- various upper shelves (see the product group of upper and hand out shelves)