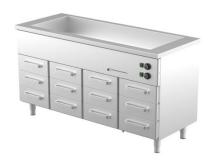

## Bain-marie with heated cupboard KLH 16012

• **Product code:** KLH 16012

• **Dimensions, mm** (**w\*d\*h**): 1600\*650\*900

• Operating temperature: +30...+95

• Degree of protection: IP44

Capacity (kW): 3,0Frequency (Hz): 50Voltage (V): 220 - 230

- made of stainless steel
- insulated basin, fits 4x GN 1/1-150 (containers not included)
- basin has drain connection
- thermostat-adjusted counter and basin temperature range from +30 °C to +95 °C
- mechanical thermostat
- drawer 152mm (12 pcs): GN 1/1-100
- drawers for GN containers move on self-locking telescopic rails
- drawers open 110%, making it easier to place GN containers in the drawer
- adjustable feet allow adjusting height in the range of 880–910 mm
- Accessories available on order:
- o basin, fits GN 4/1-200
- o various upper shelves (see the product group of upper and hand out shelves)