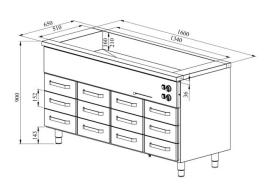

## Bain-marie with heated cupboard KLH 16012

• **Product code:** KLH 16012

• **Dimensions, mm** (**w\*d\*h**): 1600\*650\*900

• Operating temperature: +30...+95

• Degree of protection: IP44

Capacity (kW): 3,0Frequency (Hz): 50Voltage (V): 220 - 230

- made of stainless steel
- insulated basin, fits 4x GN 1/1-150 (containers not included)
- basin has drain connection
- thermostat-adjusted counter and basin temperature range from +30 °C to +95 °C
- mechanical thermostat
- drawer 152mm (12 pcs): GN 1/1-100
- drawers for GN containers move on self-locking telescopic rails
- drawers open 110%, making it easier to place GN containers in the drawer
- adjustable feet allow adjusting height in the range of 880–910 mm
- Accessories available on order:
- o basin, fits GN 4/1-200
- o various upper shelves (see the product group of upper and hand out shelves)

Technical drawing, PDF-file

RESTMEC