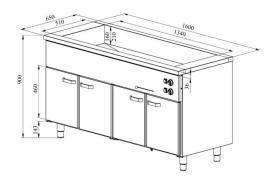

## Bain-marie with heated cupboard KLH 1640

- **Product code:** KLH 1640
- Dimensions, mm (w\*d\*h): 1600\*650\*900
- **Operating temperature:** +30...+95
- Degree of protection: IP44
- Capacity (kW): 3,0
- Frequency (Hz): 50
- Voltage (V): 220 230

- made of stainless steel
- insulated basin, fits 4x GN 1/1-150 (containers not included)
- basin has drain connection
- thermostat-adjusted counter and basin temperature range from +30 °C to +95 °C
- mechanical thermostat
- doors with replaceable seals
- counter has 5 pairs of rails for GN containers
- adjustable feet allow adjusting height in the range of 880-910 mm
- Accessories available on order:
- ∘ basin, fits GN 4/1-200
- various upper shelves (see the product group of upper and hand out shelves)

Technical drawing, PDF-file

RESTMEC