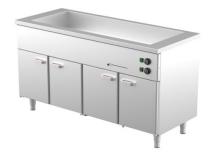

## Bain-marie with heated cupboard KLH 1640

- **Product code:** KLH 1640
- Dimensions, mm (w\*d\*h): 1600\*650\*900
- **Operating temperature:** +30...+95
- Degree of protection: IP44
- Capacity (kW): 3,0
- Frequency (Hz): 50
- Voltage (V): 220 230

- made of stainless steel
- insulated basin, fits 4x GN 1/1-150 (containers not included)
- basin has drain connection
- thermostat-adjusted counter and basin temperature range from +30 °C to +95 °C
- mechanical thermostat
- doors with replaceable seals
- counter has 5 pairs of rails for GN containers
- adjustable feet allow adjusting height in the range of 880-910 mm
- Accessories available on order:
- ∘ basin, fits GN 4/1-200
- various upper shelves (see the product group of upper and hand out shelves)