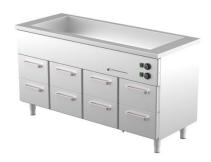

## Bain-marie with heated cupboard KLH 1608

• Product code: KLH 1608

• **Dimensions, mm** (**w\*d\*h**): 1600\*650\*900

• Operating temperature: +30...+95

• Degree of protection: IP44

Capacity (kW): 3,0Frequency (Hz): 50Voltage (V): 220 - 230

- made of stainless steel
- insulated basin, fits 4x GN 1/1-150 (containers not included)
- basin has drain connection
- thermostat-adjusted counter and basin temperature range from +30 °C to +95 °C
- mechanical thermostat
- drawer 229mm (8 pcs): GN 1/1-150
- drawers for GN containers move on self-locking telescopic rails
- drawers open 110%, making it easier to place GN containers in the drawer
- adjustable feet allow adjusting height in the range of 880–910 mm
- Accessories available on order:
- o basin, fits GN 4/1-200
- o various upper shelves (see the product group of upper and hand out shelves)