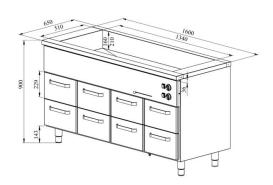

## Bain-marie with heated cupboard KLH 1608

• Product code: KLH 1608

• **Dimensions, mm** (**w\*d\*h**): 1600\*650\*900

• Operating temperature: +30...+95

• Degree of protection: IP44

Capacity (kW): 3,0Frequency (Hz): 50Voltage (V): 220 - 230

- made of stainless steel
- insulated basin, fits 4x GN 1/1-150 (containers not included)
- basin has drain connection
- thermostat-adjusted counter and basin temperature range from +30 °C to +95 °C
- mechanical thermostat
- drawer 229mm (8 pcs): GN 1/1-150
- drawers for GN containers move on self-locking telescopic rails
- drawers open 110%, making it easier to place GN containers in the drawer
- adjustable feet allow adjusting height in the range of 880–910 mm
- Accessories available on order:
- o basin, fits GN 4/1-200
- o various upper shelves (see the product group of upper and hand out shelves)

Technical drawing, PDF-file

RESTMEC