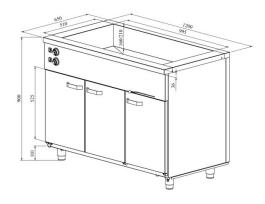

## Bain-marie with heated cupboard KLH 1230

- Product code: KLH 1230
- Dimensions, mm (w\*d\*h): 1200\*650\*900
- **Operating temperature:** +30...+95
- Degree of protection: IP44
- Capacity (kW): 2,9
- Frequency (Hz): 50
- Voltage (V): 220 230

- made of stainless steel
- insulated basin, fits 3x GN 1/1-150 (containers not included)
- basin has drain connection
- thermostat-adjusted counter and basin temperature range from +30  $^{\circ}\text{C}$  to +95  $^{\circ}\text{C}$
- mechanical thermostat
- doors with replaceable seals
- counter has 6 pairs of rails for GN containers
- adjustable feet allow adjusting height in the range of 880-910 mm
- Accessories available on order:
- basin, fits GN 3/1-200

Technical drawing, PDF-file