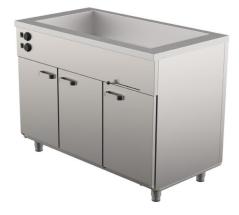

## Bain-marie with heated cupboard KLH 1230

- Product code: KLH 1230
- Dimensions, mm (w\*d\*h): 1200\*650\*900
- **Operating temperature:** +30...+95
- Degree of protection: IP44
- Capacity (kW): 2,9
- Frequency (Hz): 50
- Voltage (V): 220 230

- made of stainless steel
- insulated basin, fits 3x GN 1/1-150 (containers not included)
- basin has drain connection
- thermostat-adjusted counter and basin temperature range from +30  $^{\circ}\text{C}$  to +95  $^{\circ}\text{C}$
- mechanical thermostat
- doors with replaceable seals
- counter has 6 pairs of rails for GN containers
- adjustable feet allow adjusting height in the range of 880-910 mm
- Accessories available on order:
- basin, fits GN 3/1-200