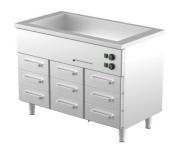

## Bain-marie with heated cupboard KLH 1209

• Product code: KLH 1209

• Dimensions, mm (w\*d\*h): 1200\*650\*900

• Operating temperature: +30...+95

• **Degree of protection:** IP44

Capacity (kW): 2,45Frequency (Hz): 50Voltage (V): 220 - 230

- made of stainless steel
- insulated basin, fits 3x GN 1/1-150 (containers not included)
- basin has drain connection
- thermostat-adjusted counter and basin temperature range from +30 °C to +95 °C
- mechanical thermostat
- drawer 152mm (9 pcs): GN 1/1-100
- drawers for GN containers move on self-locking telescopic rails
- drawers open 110%, making it easier to place GN containers in the drawer
- adjustable feet allow adjusting height in the range of 880–910 mm
- Accessories available on order:
- o basin, fits GN 3/1-200
- o various upper shelves (see the product group of upper and hand out shelves)