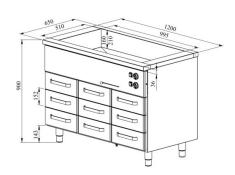

## Bain-marie with heated cupboard KLH 1209



• Product code: KLH 1209

• Dimensions, mm (w\*d\*h): 1200\*650\*900

• Operating temperature: +30...+95

• **Degree of protection:** IP44

Capacity (kW): 2,45Frequency (Hz): 50Voltage (V): 220 - 230



- made of stainless steel
- insulated basin, fits 3x GN 1/1-150 (containers not included)
- basin has drain connection
- thermostat-adjusted counter and basin temperature range from +30 °C to +95 °C
- mechanical thermostat
- drawer 152mm (9 pcs): GN 1/1-100
- drawers for GN containers move on self-locking telescopic rails
- drawers open 110%, making it easier to place GN containers in the drawer
- adjustable feet allow adjusting height in the range of 880–910 mm
- Accessories available on order:
- o basin, fits GN 3/1-200
- o various upper shelves (see the product group of upper and hand out shelves)

Technical drawing, PDF-file