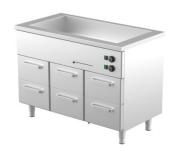

## Bain-marie with heated cupboard KLH 1206

• Product code: KLH 1206

Dimensions, mm (w\*d\*h): 1200\*650\*900
 Operating temperature: +30...+95

• Degree of protection: IP44

Capacity (kW): 2,45
Frequency (Hz): 50
Voltage (V): 220 - 230

- made of stainless steel
- insulated basin, fits 3x GN 1/1-150 (containers not included)
- basin has drain connection
- thermostat-adjusted counter and basin temperature range from +30 °C to +95 °C
- mechanical thermostat
- drawer 229mm (6 pcs): GN 1/1-150
- drawers for GN containers move on self-locking telescopic rails
- drawers open 110%, making it easier to place GN containers in the drawer
- adjustable feet allow adjusting height in the range of 880–910 mm
- Accessories available on order:
- o basin, fits GN 3/1-200
- o various upper shelves (see the product group of upper and hand out shelves)