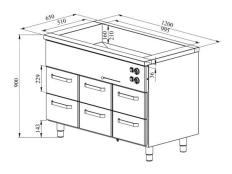

## Bain-marie with heated cupboard KLH 1206

• Product code: KLH 1206

Dimensions, mm (w\*d\*h): 1200\*650\*900
 Operating temperature: +30...+95

• Degree of protection: IP44

Capacity (kW): 2,45
Frequency (Hz): 50
Voltage (V): 220 - 230

- made of stainless steel
- insulated basin, fits 3x GN 1/1-150 (containers not included)
- basin has drain connection
- thermostat-adjusted counter and basin temperature range from +30 °C to +95 °C
- mechanical thermostat
- drawer 229mm (6 pcs): GN 1/1-150
- drawers for GN containers move on self-locking telescopic rails
- drawers open 110%, making it easier to place GN containers in the drawer
- adjustable feet allow adjusting height in the range of 880–910 mm
- Accessories available on order:
- o basin, fits GN 3/1-200
- o various upper shelves (see the product group of upper and hand out shelves)

Technical drawing, PDF-file