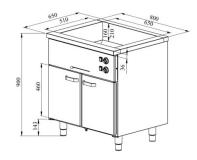

## **Bain-marie with heated cupboard KLH 820**

- **Product code:** KLH 820
- Dimensions, mm (w\*d\*h): 800\*650\*900
- **Operating temperature:** +30...+95
- **Degree of protection:** IP44
- Capacity (kW): 1,9
- Frequency (Hz): 50
- Voltage (V): 220 230

- made of stainless steel
- insulated basin, fits 2x GN 1/1-150 (containers not included)
- basin has drain connection
- thermostat-adjusted counter and basin temperature range from +30 °C to +95 °C
- mechanical thermostat
- doors with replaceable seals
- counter has 5 pairs of rails for GN containers
- adjustable feet allow adjusting height in the range of 880-910 mm
- Accessories available on order:
- ∘ basin, fits GN 2/1-200
- various upper shelves (see the product group of upper and hand out shelves)

Technical drawing, PDF-file

RESTMEC