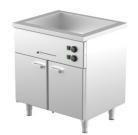

## **Bain-marie with heated cupboard KLH 820**

- **Product code:** KLH 820
- Dimensions, mm (w\*d\*h): 800\*650\*900
- **Operating temperature:** +30...+95
- **Degree of protection:** IP44
- Capacity (kW): 1,9
- Frequency (Hz): 50
- Voltage (V): 220 230

- made of stainless steel
- insulated basin, fits 2x GN 1/1-150 (containers not included)
- basin has drain connection
- thermostat-adjusted counter and basin temperature range from +30 °C to +95 °C
- mechanical thermostat
- doors with replaceable seals
- counter has 5 pairs of rails for GN containers
- adjustable feet allow adjusting height in the range of 880-910 mm
- Accessories available on order:
- ∘ basin, fits GN 2/1-200
- various upper shelves (see the product group of upper and hand out shelves)