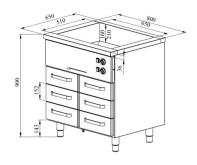

## Bain-marie with heated cupboard KLH 806



• Product code: KLH 806

Dimensions, mm (w\*d\*h): 800\*650\*900
Operating temperature: +30...+95

• Degree of protection: IP44

Capacity (kW): 1,9Frequency (Hz): 50Voltage (V): 220 - 230



- made of stainless steel
- insulated basin, fits 2x GN 1/1-150 (containers not included)
- basin has drain connection
- thermostat-adjusted counter and basin temperature range from +30 °C to +95 °C
- mechanical thermostat
- drawer 152mm (6 pcs): GN 1/1-100
- drawers for GN containers move on self-locking telescopic rails
- drawers open 110%, making it easier to place GN containers in the drawer
- adjustable feet allow adjusting height in the range of 880–910 mm
- Accessories available on order:
- o basin, fits GN 2/1-200
- o various upper shelves (see the product group of upper and hand out shelves)

Technical drawing, PDF-file

RESTMEC