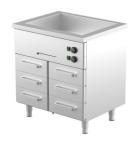

## Bain-marie with heated cupboard KLH 806

• Product code: KLH 806

Dimensions, mm (w\*d\*h): 800\*650\*900
Operating temperature: +30...+95

• Degree of protection: IP44

Capacity (kW): 1,9Frequency (Hz): 50Voltage (V): 220 - 230

- made of stainless steel
- insulated basin, fits 2x GN 1/1-150 (containers not included)
- basin has drain connection
- thermostat-adjusted counter and basin temperature range from +30 °C to +95 °C
- mechanical thermostat
- drawer 152mm (6 pcs): GN 1/1-100
- drawers for GN containers move on self-locking telescopic rails
- drawers open 110%, making it easier to place GN containers in the drawer
- adjustable feet allow adjusting height in the range of 880–910 mm
- Accessories available on order:
- o basin, fits GN 2/1-200
- o various upper shelves (see the product group of upper and hand out shelves)