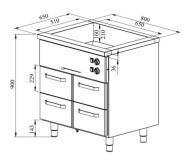

## Bain-marie with heated cupboard KLH 804

• Product code: KLH 804

Dimensions, mm (w\*d\*h): 800\*650\*900
Operating temperature: +30...+95

• **Degree of protection:** IP44

Capacity (kW): 1,9Frequency (Hz): 50Voltage (V): 220 - 230

- made of stainless steel
- insulated basin, fits 2x GN 1/1-150 (containers not included)
- basin has drain connection
- thermostat-adjusted counter and basin temperature range from +30 °C to +95 °C
- mechanical thermostat
- drawer 229mm (4 pcs): GN 1/1-150
- drawers for GN containers move on self-locking telescopic rails
- drawers open 110%, making it easier to place GN containers in the drawer
- adjustable feet allow adjusting height in the range of 880–910 mm
- Accessories available on order:
- o basin, fits GN 2/1-200
- o various upper shelves (see the product group of upper and hand out shelves)

Technical drawing, PDF-file

RESTMEC