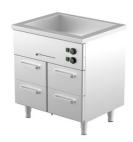

## Bain-marie with heated cupboard KLH 804

• Product code: KLH 804

Dimensions, mm (w\*d\*h): 800\*650\*900
Operating temperature: +30...+95

• **Degree of protection:** IP44

Capacity (kW): 1,9Frequency (Hz): 50Voltage (V): 220 - 230

- made of stainless steel
- insulated basin, fits 2x GN 1/1-150 (containers not included)
- basin has drain connection
- thermostat-adjusted counter and basin temperature range from +30 °C to +95 °C
- mechanical thermostat
- drawer 229mm (4 pcs): GN 1/1-150
- drawers for GN containers move on self-locking telescopic rails
- drawers open 110%, making it easier to place GN containers in the drawer
- adjustable feet allow adjusting height in the range of 880–910 mm
- Accessories available on order:
- o basin, fits GN 2/1-200
- o various upper shelves (see the product group of upper and hand out shelves)