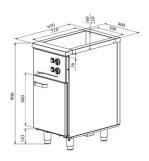

## Bain-marie with heated cupboard KLH 410



• Product code: KLH 410

Dimensions, mm (w\*d\*h): 400\*650\*900
Operating temperature: +30...+95

• **Degree of protection:** IP44

Capacity (kW): 1,3Frequency (Hz): 50Voltage (V): 220 - 230



- made of stainless steel
- insulated basin, fits 1x GN 1/1-150 (containers not included)
- basin has drain connection
- $\bullet$  thermostat-adjusted counter and basin temperature range from +30 °C to +95 °C
- mechanical thermostat
- doors with replaceable seals
- counter has 5 pairs of rails for GN containers
- adjustable feet allow adjusting height in the range of 880–910 mm
- Accessories available on order:
- o basin, fits GN 1/1-200
- o various upper shelves (see the product group of upper and hand out shelves)

Technical drawing, PDF-file

RESTMEC